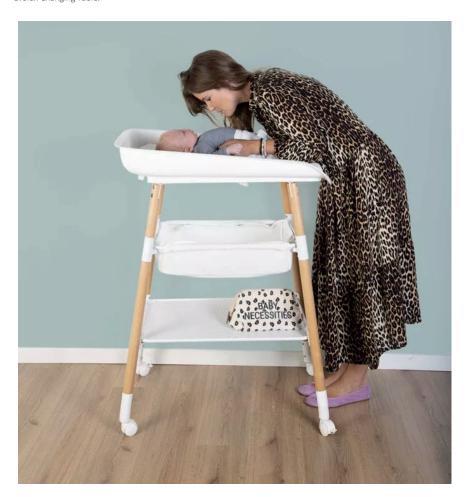

Childhome has expanded their range of innovative baby furniture for 2020, introducing new items such as the new Evolux Changing Table.

The Evolux Changing Table has multiple sections and can be used at four different heights to suit the adult, and has a number of features to extend the life of the product as the child grows.

The bigger changing unit with higher sides can be used for babies up to 15kg, and with swivel wheels, can be easily moved from one room to another. Childhome added a 3-point safety harness with removable crotch so that the baby is safe at all times. Finally, the changing unit can be removed and used separately.